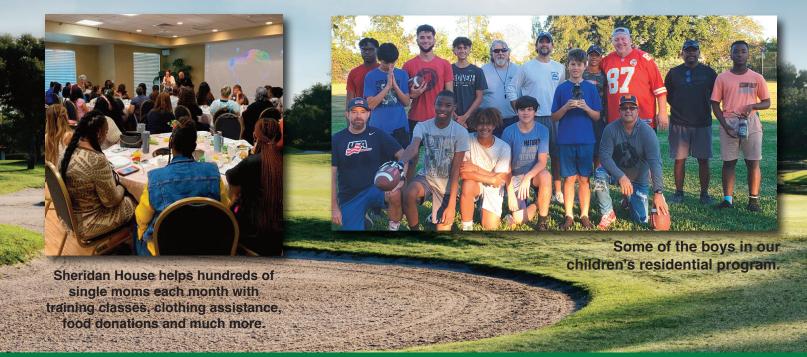

## What are you supporting?

With your help, teenage boys, along with their parents, are mentored through the children's residential program. These boys have behavioral issues at home and at school. Single moms also come to Sheridan House to attend life-skills trainings and to shop for free in our food pantry. Some also live in transitional housing on campus.

#### **VISIONARY**

\$3,000

Envision a brighter future for the single mom families in our ministry as this sponsorship will help us provide rental assistance, car repairs and many other needs in their time of crisis. This sponsorship includes one golf foursome, sponsorship signage, and a framed Sheridan House Golf Flag.

#### TEE SPONSOR

\$300

The Tee Sponsorship will provide food, clothing, and additional support to the hardworking women in the Single Mom Program. This sponsorship includes signage on the golf course and an optional tee flag.